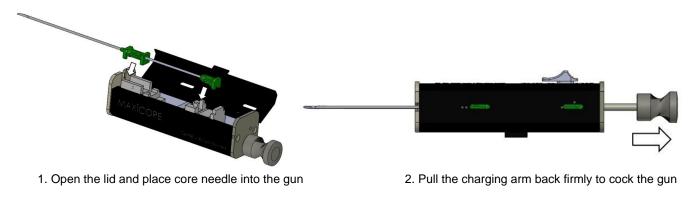

## **INSTRUCTION FOR USE:**

It is a reusable full automatic biopsy gun used for histological core samples from soft tissue and organs. MAXICORE Gun full automatic biopsy instrument with 2.2cm advancement.

## **Needle Placement and Biopsy Procedure:**

3. Push to trigger to fire

4. Pull the charging arm back half way to expose and fix the specimen notch for removing biopsy specimen

<u>Note:</u> These instructions are NOT meant to define or suggest any medical or surgical technique. The individual practitioner is responsible for the proper procedure and techniques to be used with this device.