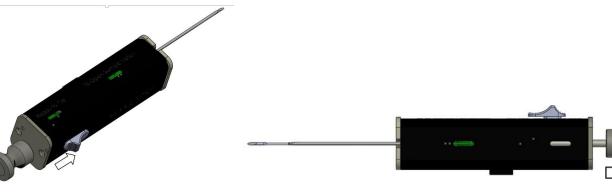

## **Needle Placement and Biopsy Procedure:**

3. Push to trigger to fire

4. Pull the charging arm back half way to expose and fix the specimen notch for removing biopsy specimen

<u>Note:</u> These instructions are NOT meant to define or suggest any medical or surgical technique. The individual practitioner is responsible for the proper procedure and techniques to be used with this device.